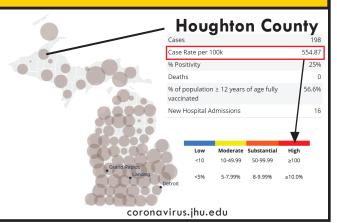

#### TRAVELING OVER BREAK?

Be sure to keep up with local trends and quarantine guidelines at your destination and in Houghton before returning for next semester!

cdc.gov/coronavirus

Anyone over the age of 5 may be eligible for a COVID-19 vaccine michigan.gov/coronavirus