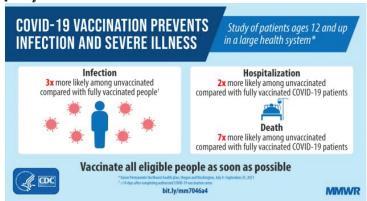

#### RESEARCH STUDY OF THE WEEK

healthdata.gov

Incidence of SARS-CoV-2 Infection, Emergency Department Visits, & Hospitalizations Because of COVID-19 Among Persons Aged > 12 Years, by COVID-19 Vaccination Status