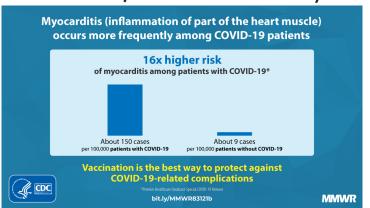

#### RESEARCH STUDY OF THE WEEK

Association Between COVID-19 and Myocarditis
Using Hospital-Based Administrative Data
— United States, March 2020—January 2021

healthdata.gov

Evaluate your health Check transmission level Follow travel guidelines Personal Status-Travel Restriction— Mask? Vaccination? Testing? Quarantine? Sick?
Expose to COVID-19? COVID-19 situation at your destination COVID-19 positive?