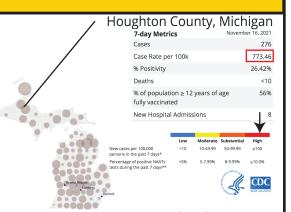

#### Michigan State Synopsis

7 day average as of 11/05/21

RATE OF NEW COVID-19 CASES PER 100,000

NUCLEIC ACID AMPLIFICATION TEST (NAAT) POSITIVITY RATE

NEW CONFIRMED COVID-19 HOSPITAL ADMISSIONS / 100 BEDS

RATE OF NEW COVID-19 DEATHS PER 100,000

COMMUNITY TRANSMISSION LEVEL

PEOPLE RECEIVED AT LEAST 1 DOSE

PEOPLE 18+ RECEIVED AT LEAST 1 DOSE

PEOPLE FULLY VACCINATED

PEOPLE 18+ FULLY VACCINATED

PEOPLE 65+ RECEIVED BOOSTER

| LAST WEEK         | CHANGE FROM PREVIOUS WEEK |
|-------------------|---------------------------|
| 262               | -19%                      |
| 11.3%             | +1.1%                     |
| 11.4              | +22%                      |
| 1.6               | -7%                       |
| HIGH TRANSMISSION |                           |

5,903,777 people 5,535,138 people

5,386,461 people

5,077,976 people 588,740 people

59.1% of total pop 70.6% of 18+ pop 53.9% of total pop

64.7% of 18+ pop 39.2% of fully vaccinated 65+ pop

coronavirus.jhu.edu